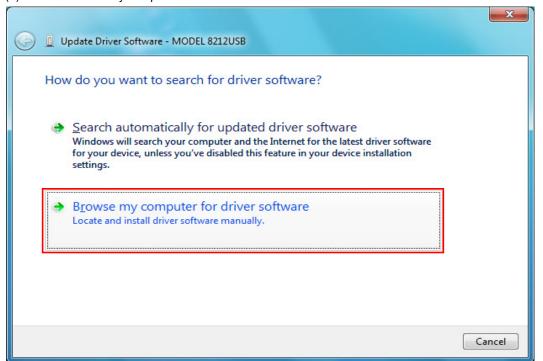

(3) Select "Browse my computer for driver software".

(4) Check the boxes for "Include subfolders", and then click "Browse".

(5) Select a folder to download the file.

(6) It's confirmed that a chosen folder is indicated, and click "Next".