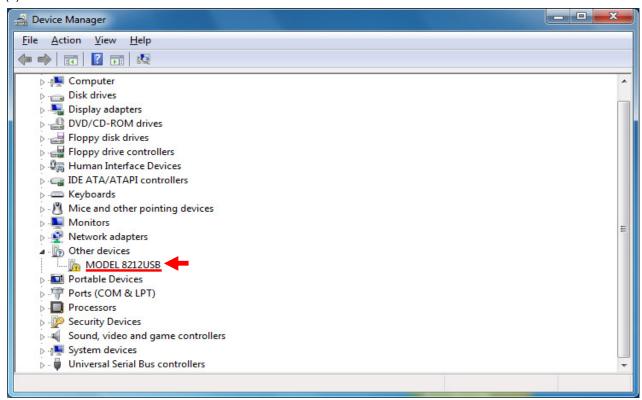

(1) Select "Start menu"-> "Control Panel" -> "Device Manager".

\*A screen, it seems to be the next, when it is, select "Large icons" from "category".

(2) Right click on "MODEL 8212USB" in the "Other devices" from "Device Manager" and select. Select "Update Driver Software..." from the inside of the item.