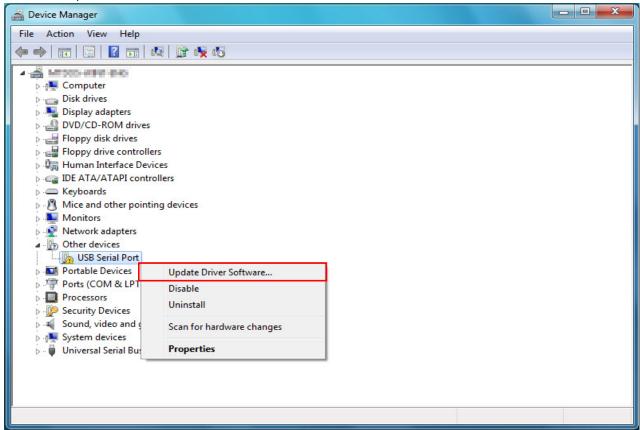

(1) Select "Start menu"-> "Control Panel" -> "Device Manager".

\*A screen, it seems to be the next, when it is, select "Large icons" from "category".

(2) Right click on "MODEL 8212USB" in the "Other devices" from "Device Manager" and select. Select "Update Driver Software..." from the inside of the item.

(9) After installation has ended, when a balloon shown below appears, please install by the following procedure.

(10) Right click on "USB Serial Port" in the "Other devices" from "Device Manager" and select. Select "Update Driver Software..." from the inside of the item.