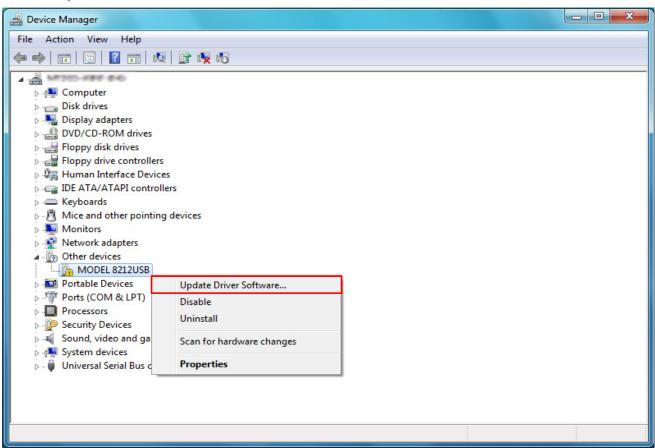

(1) Select "Start menu"-> "Control Panel" -> "Device Manager".

\*A screen, it seems to be the next, when it is, select "Large icons" from "category".

(2) Right click on "MODEL 8212USB" in the "Other devices" from "Device Manager" and select. Select "Update Driver Software..." from the inside of the item.