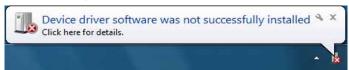

## **USB Driver Installation**

This manual contains instructions how to install "MODEL 8212USB".

When connecting a product and a PC, when a balloon shown below appears, please install by the following procedure.