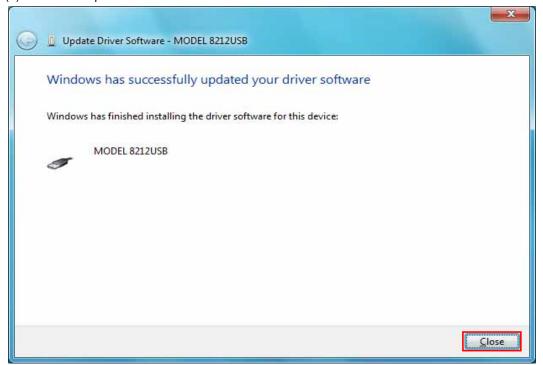

(7) In case that following window appears on Windows Vista, click "Install this driver software anyway". (It is an operation check, and no problem happens if install is continued.)

(8) Install is completed when the wizard finishes. Click "Close".