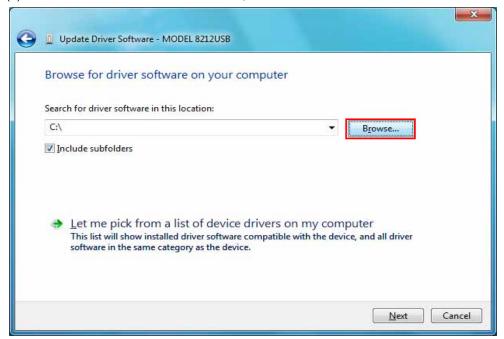

(3) Select "Browse my computer for driver software".

(4) Check the boxes for "Include subfolders", and then click "Browse".

(5) Select a folder to download the file.

(6) It's confirmed that a chosen folder is indicated, and click "Next".