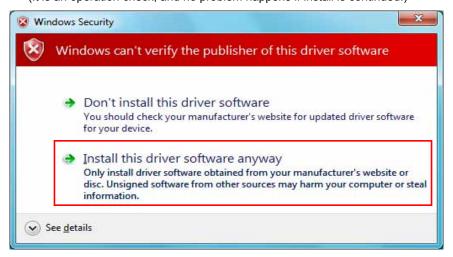

(7) In case that following window appears on Windows Vista, click "Install this driver software anyway". (It is an operation check, and no problem happens if install is continued.)

(8) Install is completed when the wizard finishes. Click "Close".