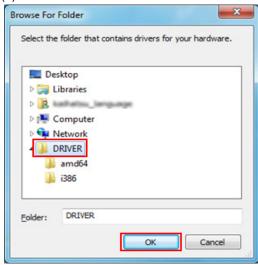

(3) Select "Browse my computer for driver software".

(4) Check the boxes for "Include subfolders", and then click "Browse".

(5) Select a folder to download the file.

(6) It's confirmed that a chosen folder is indicated, and click "Next".