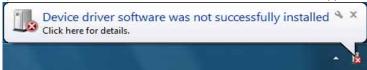

(9) After installation has ended, when a balloon shown below appears, please install by the following procedure.

(10) Right click on "USB Serial Port" in the "Other devices" from "Device Manager" and select. Select "Update Driver Software..." from the inside of the item.