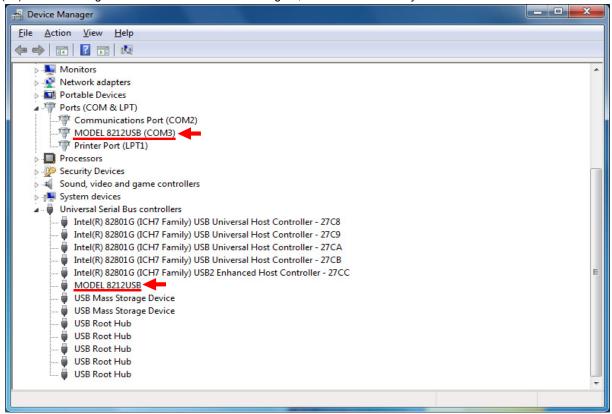

(11) Repeat above step (3) through (7). Install is completed when the wizard finishes. Click "Close".

(12) When 2 being installed as shown in the lower figure, a driver was normally installed.