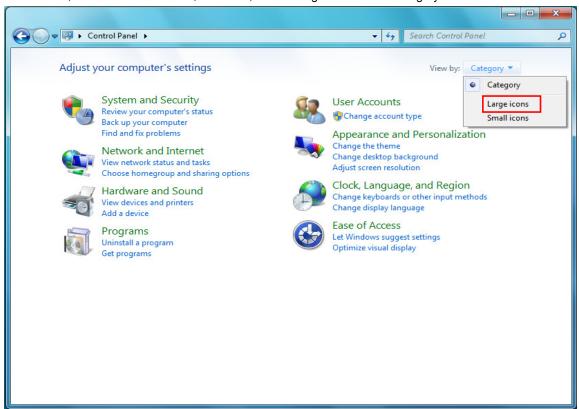

(1) Select "Start menu"-> "Control Panel" -> "Device Manager".

\*A screen, it seems to be the next, when it is, select "Large icons" from "category".

(2) Right click on "MODEL 8212USB" in the "Other devices" from "Device Manager" and select. Select "Update Driver Software..." from the inside of the item.