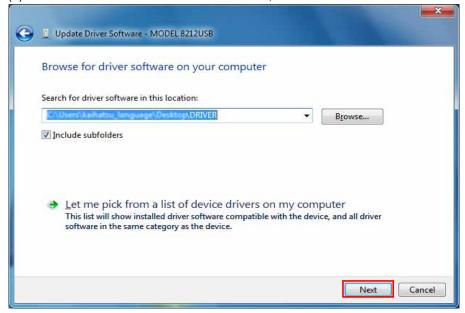

(3) Select "Browse my computer for driver software".

(4) Check the boxes for "Include subfolders", and then click "Browse".

(5) Select a folder to download the file.

(6) It's confirmed that a chosen folder is indicated, and click "Next".