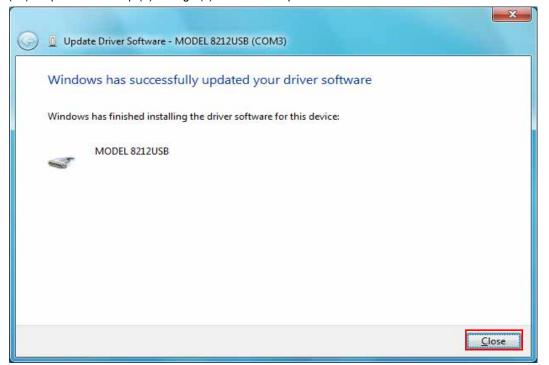

(7) In case that following window appears on Windows Vista, click "Install this driver software anyway". (It is an operation check, and no problem happens if install is continued.)

(8) Install is completed when the wizard finishes. Click "Close".