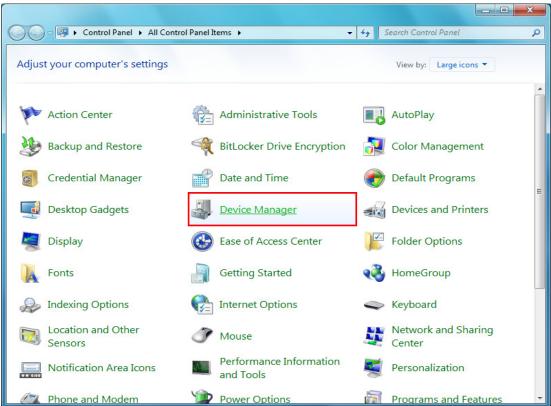

(1) Select "Start menu"-> "Control Panel" -> "Device Manager".

\*A screen, it seems to be the next, when it is, select "Large icons" from "category".

(2) Right click on "MODEL 8212USB" in the "Other devices" from "Device Manager" and select. Select "Update Driver Software..." from the inside of the item.